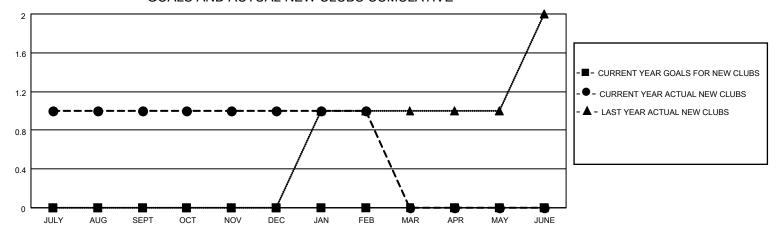

## GOALS AND ACTUAL NEW CLUBS CUMULATIVE

## MONTHLY MEMBERSHIP PROGRESS REPORT

LOCATION TEXAS District 2 S2 Results as of: 2/28/2021

| Clubs         |               |             |               | Members               |                         |                         |                                                    |  |  |
|---------------|---------------|-------------|---------------|-----------------------|-------------------------|-------------------------|----------------------------------------------------|--|--|
|               | RESULTS FOR   | R 2020-2021 |               | RESULTS FOR 2020-2021 |                         |                         |                                                    |  |  |
| QUARTER       | NEW CLUB GOAL | NEW CLUBS   | DROPPED CLUBS | QUARTER MEM           | IBER GROWTH NET<br>GOAL | MEMBER GROWTH<br>ACTUAL | DROPPED<br>MEMBERS ACTUAL<br>(including transfers) |  |  |
| JULY/AUG/SEPT | 0             | 1           | 1             | JULY/AUG/SEPT         | 0                       | 74                      | 66                                                 |  |  |
| OCT/NOV/DEC   | 0             | 0           | 0             | OCT/NOV/DEC           | 0                       | 80                      | 109                                                |  |  |
| JAN/FEB/MAR   | 0             | 0           | 2             | JAN/FEB/MAR           | 0                       | 27                      | 36                                                 |  |  |
| APR/MAY/JUNE  | 0             | 0           | 0             | APR/MAY/JUNE          | 0                       | 0                       | 0                                                  |  |  |