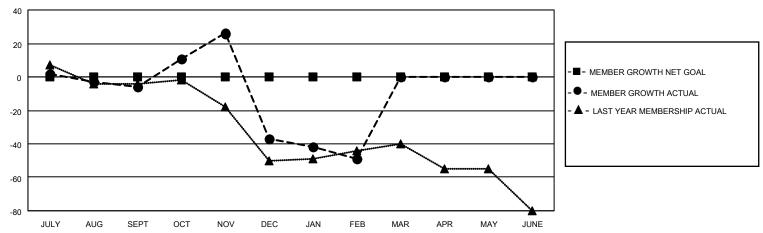

## GOALS AND ACTUAL MEMBERS CUMULATIVE

| DROPPED CLUBS: 3 |     | 26 CLUBS OF 57 ADDED 1 OR MORE | GENDER DISTRIBUTION             |              |     |
|------------------|-----|--------------------------------|---------------------------------|--------------|-----|
|                  |     | NEW MEMBERS                    | MALE                            | 814 (54.16%) |     |
|                  |     |                                | FEMALE                          | 689 (45.84%) |     |
| DROPPED MEMBERS  |     |                                |                                 |              |     |
| DECEASED         | 17  | CLICK HERE FOR CUMULATIVE      | TOTAL FAMILY UNIT MEMBERS       |              | 293 |
| CLUB CANCELLED 6 |     | MEMBERSHIP DATA                | FAMILY MEMBERS PAYING HALF DUES |              | 450 |
| OTHER 188        |     |                                |                                 |              | 153 |
| TOTAL            | 211 |                                |                                 |              |     |

## MONTHLY MEMBERSHIP PROGRESS REPORT

LOCATION TEXAS District 2 S2 Results as of: 2/28/2021

| Clubs         |               |             |               | Members               |                         |                         |                                                    |  |  |
|---------------|---------------|-------------|---------------|-----------------------|-------------------------|-------------------------|----------------------------------------------------|--|--|
|               | RESULTS FOR   | R 2020-2021 |               | RESULTS FOR 2020-2021 |                         |                         |                                                    |  |  |
| QUARTER       | NEW CLUB GOAL | NEW CLUBS   | DROPPED CLUBS | QUARTER MEM           | IBER GROWTH NET<br>GOAL | MEMBER GROWTH<br>ACTUAL | DROPPED<br>MEMBERS ACTUAL<br>(including transfers) |  |  |
| JULY/AUG/SEPT | 0             | 1           | 1             | JULY/AUG/SEPT         | 0                       | 74                      | 66                                                 |  |  |
| OCT/NOV/DEC   | 0             | 0           | 0             | OCT/NOV/DEC           | 0                       | 80                      | 109                                                |  |  |
| JAN/FEB/MAR   | 0             | 0           | 2             | JAN/FEB/MAR           | 0                       | 27                      | 36                                                 |  |  |
| APR/MAY/JUNE  | 0             | 0           | 0             | APR/MAY/JUNE          | 0                       | 0                       | 0                                                  |  |  |